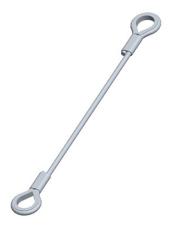

## PPE sling anchorage L 70cm

The safety hooks allow you to hang with a carabiner, a lanyard and a harness or a roof ladder to perform punctual interventions safely.

## **FEATURES**

Invisible anchorage Adapts to all types of covers Adaptable to all situations (aesthetics of the building, slope of the roof, specificities of the building site) Meets the requirements of EN 795 Class C